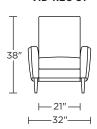

ensity, high-resiliency foam seat

Tight back and seat cushion
Single-needle top-stitch
Limited lifetime warranty on frame and suspension

Three-year warranty on mechanism Quick-ship delivery

## **Options:**

Solid wood legs available in Natural Walnut or Gray Ash

Metal legs available in Antique Brass, Burnished Bronze or Polished Nickel

## **Additional Power Options:**

Motorized recliner with an in-arm control panel that is easy to use and includes a USB charging port

Motor has a limited three-year warranty Lithium-ion battery pack available Battery pack has a one-year warranty

Please use actual leather, fabric, Crypton®, Sunbrella® and Ultrasuede® swatches when specifying furniture as the colors shown may vary due to the printing process.

Wall Clearance is 16"



#### VID-REC-ST



## VID-REC-XT



#### VID-REC-ST



#### VID-REC-XT



#### VID-REC-ST



## VID-REC-XT