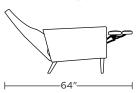

le top-stitch
Limited lifetime warranty on frame and suspension

Three-year warranty on mechanism Quick-ship delivery

## **Options:**

Solid wood legs available in Natural Walnut or Gray Ash

Metal legs available in Antique Brass, Burnished Bronze or Polished Nickel

## **Additional Power Options:**

Motorized recliner with an in-arm control panel that is easy to use and includes a USB charging port

Motor has a limited three-year warranty Lithium-ion battery pack available Battery pack has a one-year warranty

Please use actual leather, fabric, Crypton®, Sunbrella® and Ultrasuede® swatches when specifying furniture as the colors shown may vary due to the printing process.

Wall Clearance is 16"



#### VID-REC-ST



## VID-REC-XT



#### VID-REC-ST



#### VID-REC-XT



#### VID-REC-ST



## VID-REC-XT