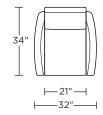

cushion
Single-needle top-stitch
Limited lifetime warranty on frame and suspension

Three-year warranty on mechanism Quick-ship delivery

## **Options:**

Solid wood legs available in Natural Walnut or Gray Ash

Metal legs available in Antique Brass, Burnished Bronze or Polished Nickel

## **Additional Power Options:**

Motorized recliner with an in-arm control panel that is easy to use and includes a USB charging port

Motor has a limited three-year warranty Lithium-ion battery pack available Battery pack has a one-year warranty

Please use actual leather, fabric, Crypton®, Sunbrella® and Ultrasuede® swatches when specifying furniture as the colors shown may vary due to the printing process.

Wall Clearance is 16"



#### VID-REC-ST



## VID-REC-XT



#### VID-REC-ST



#### VID-REC-XT



#### VID-REC-ST



## VID-REC-XT