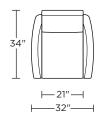

ight back and seat cushion
Single-needle top-stitch
Limited lifetime warranty on frame and suspension

Three-year warranty on mechanism Quick-ship delivery

## **Options:**

Solid wood legs available in Natural Walnut or Gray Ash

Metal legs available in Antique Brass, Burnished Bronze or Polished Nickel

## **Additional Power Options:**

Motorized recliner with an in-arm control panel that is easy to use and includes a USB charging port

Motor has a limited three-year warranty Lithium-ion battery pack available Battery pack has a one-year warranty

Please use actual leather, fabric, Crypton®, Sunbrella® and Ultrasuede® swatches when specifying furniture as the colors shown may vary due to the printing process.

Wall Clearance is 16"



#### VID-REC-ST



## VID-REC-XT



#### VID-REC-ST



#### VID-REC-XT



#### VID-REC-ST



## VID-REC-XT