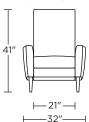

liency foam seat

Tight back and seat cushion
Single-needle top-stitch
Limited lifetime warranty on frame and suspension

Three-year warranty on mechanism Quick-ship delivery

## **Options:**

Solid wood legs available in Natural Walnut or Gray Ash

Metal legs available in Antique Brass, Burnished Bronze or Polished Nickel

## **Additional Power Options:**

Motorized recliner with an in-arm control panel that is easy to use and includes a USB charging port

Motor has a limited three-year warranty Lithium-ion battery pack available Battery pack has a one-year warranty

Please use actual leather, fabric, Crypton®, Sunbrella® and Ultrasuede® swatches when specifying furniture as the colors shown may vary due to the printing process.

Wall Clearance is 16"



#### VID-REC-ST



## VID-REC-XT



#### VID-REC-ST



#### VID-REC-XT



#### VID-REC-ST



## VID-REC-XT