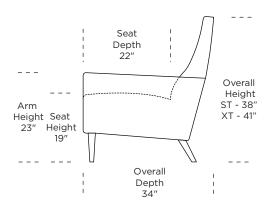

stem Premium high-density, high-resiliency foam seat

Tight back and seat cushion
Single-needle top-stitch
Limited lifetime warranty on frame and suspension

Three-year warranty on mechanism Quick-ship delivery

## **Options:**

Solid wood legs available in Natural Walnut or Gray Ash

Metal legs available in Antique Brass, Burnished Bronze or Polished Nickel

## **Additional Power Options:**

Motorized recliner with an in-arm control panel that is easy to use and includes a USB charging port

Motor has a limited three-year warranty Lithium-ion battery pack available Battery pack has a one-year warranty

Please use actual leather, fabric, Crypton®, Sunbrella® and Ultrasuede® swatches when specifying furniture as the colors shown may vary due to the printing process.

Wall Clearance is 16"



#### VID-REC-ST



## VID-REC-XT



#### VID-REC-ST



#### VID-REC-XT



#### VID-REC-ST



## VID-REC-XT