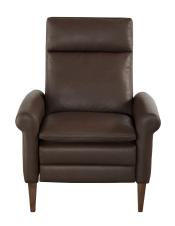

# RE-INVENTED RECLINER™ COLLECTION

## **BURKE**





AMERICAN LEATHER

BURKE

#### **Standard Features:**

Advanced unidirectional suspension system Down blend pillow top pads on back and seat Premium high-density, high-resiliency foam seat

Semi-attached back and seat cushion Single-needle top-stitch

Limited lifetime warranty on frame and suspension

Three-year warranty on mechanism Quick-ship delivery

### **Options:**

Premium high-density, high-resiliency foam pillow top pads on back and seat Solid Natural Walnut wood legs available Wood legs available in Dune, Ebony, Mink, or Oiled Ash finish

Metal legs available in Antique Brass, Burnished Bronze or Polished Nickel

## **Additional Power Options:**

Motorized recliner with an in-arm control panel that is easy to use and includes a USB charging port

Motor has a limited three-year