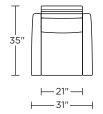

very

### **Options:**

Premium high-density, high-resiliency foam pillow top pads on back and seat Solid Natural Walnut wood legs available Wood legs available in Dune, Ebony, Mink, or Oiled Ash finish

Metal legs available in Antique Brass, Burnished Bronze or Polished Nickel

## **Additional Power Options:**

Motorized recliner with an in-arm control panel that is easy to use and includes a USB charging port

Motor has a limited three-year warranty Lithium-ion battery pack available Battery pack has a one-year warranty

Please use actual leather, fabric, Crypton\*, Sunbrella\* and Ultrasuede\* swatches when specifying furniture as the colors shown may vary due to the printing process.

Wall Clearance is 16"



#### **BUE-REC-ST**



#### **BUE-REC-XT**



**BUE-REC-ST** 



BUE-REC-XT



**BUE-REC-ST** 



#### BUE-REC-XT