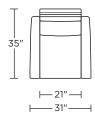

uick-ship delivery

### **Options:**

Premium high-density, high-resiliency foam pillow top pads on back and seat Solid Natural Walnut wood legs available Wood legs available in Dune, Ebony, Mink, or Oiled Ash finish

Metal legs available in Antique Brass, Burnished Bronze or Polished Nickel

## **Additional Power Options:**

Motorized recliner with an in-arm control panel that is easy to use and includes a USB charging port

Motor has a limited three-year warranty Lithium-ion battery pack available Battery pack has a one-year warranty

Please use actual leather, fabric, Crypton\*, Sunbrella\* and Ultrasuede\* swatches when specifying furniture as the colors shown may vary due to the printing process.

Wall Clearance is 16"



#### **BUE-REC-ST**



#### **BUE-REC-XT**



**BUE-REC-ST** 



BUE-REC-XT



**BUE-REC-ST** 



#### BUE-REC-XT