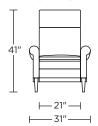

anty on mechanism Quick-ship delivery

### **Options:**

Premium high-density, high-resiliency foam pillow top pads on back and seat Solid Natural Walnut wood legs available Wood legs available in Dune, Ebony, Mink, or Oiled Ash finish

Metal legs available in Antique Brass, Burnished Bronze or Polished Nickel

## **Additional Power Options:**

Motorized recliner with an in-arm control panel that is easy to use and includes a USB charging port

Motor has a limited three-year warranty Lithium-ion battery pack available Battery pack has a one-year warranty

Please use actual leather, fabric, Crypton\*, Sunbrella\* and Ultrasuede\* swatches when specifying furniture as the colors shown may vary due to the printing process.

Wall Clearance is 16"



#### **BUE-REC-ST**



#### **BUE-REC-XT**



**BUE-REC-ST** 



BUE-REC-XT



**BUE-REC-ST** 



#### BUE-REC-XT