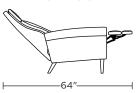

Please use actual leather, fabric, Crypton\*, Sunbrella\* and Ultrasuede\* swatches when specifying furniture as the colors shown may vary due to the printing process.

Wall Clearance is 16"