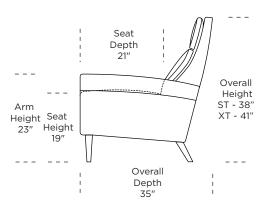

#### **BUE-REC-ST**

#### **BUE-REC-XT**

**BUE-REC-ST** 

BUE-REC-XT

**BUE-REC-ST** 