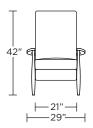

high-density, high-resiliency foam seat

Tight back and seat cushion
Single-needle top-stitch
Limited lifetime warranty on frame and suspension

Three-year warranty on mechanism Quick-ship delivery

## **Options:**

Solid Natural Walnut wood base available Wood base available in Dune, Ebony, Mink, or Oiled Ash finish

## **Additional Power Options:**

Motorized recliner with an in-seat control panel that is easy to use and includes a USB charging port

Motor has a limited three-year warranty Lithium-ion battery pack available Battery pack has a one-year warranty

Please use actual leather, fabric, Crypton\*, Sunbrella\* and Ultrasuede\* swatches when specifying furniture as the colors shown may vary due to the printing process.

Wall Clearance is 16"



#### AST-REC-ST



#### AST-REC-XT



#### **AST-REC-ST**



#### AST-REC-XT



#### **AST-REC-ST**



#### AST-REC-XT