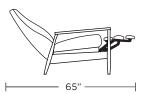

Please use actual leather, fabric, Crypton\*, Sunbrella\* and Ultrasuede\* swatches when specifying furniture as the colors shown may vary due to the printing process.

Wall Clearance is 16"