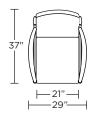

liency foam seat

Tight back and seat cushion
Single-needle top-stitch
Limited lifetime warranty on frame and suspension

Three-year warranty on mechanism Quick-ship delivery

## **Options:**

Solid Natural Walnut wood base available Wood base available in Dune, Ebony, Mink, or Oiled Ash finish

## **Additional Power Options:**

Motorized recliner with an in-seat control panel that is easy to use and includes a USB charging port

Motor has a limited three-year warranty Lithium-ion battery pack available Battery pack has a one-year warranty

Please use actual leather, fabric, Crypton\*, Sunbrella\* and Ultrasuede\* swatches when specifying furniture as the colors shown may vary due to the printing process.

Wall Clearance is 16"



#### AST-REC-ST



#### AST-REC-XT



#### **AST-REC-ST**



#### AST-REC-XT



#### **AST-REC-ST**



#### AST-REC-XT