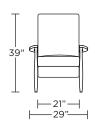

Please use actual leather, fabric, Crypton\*, Sunbrella\* and Ultrasuede\* swatches when specifying furniture as the colors shown may vary due to the printing process.

Wall Clearance is 16"