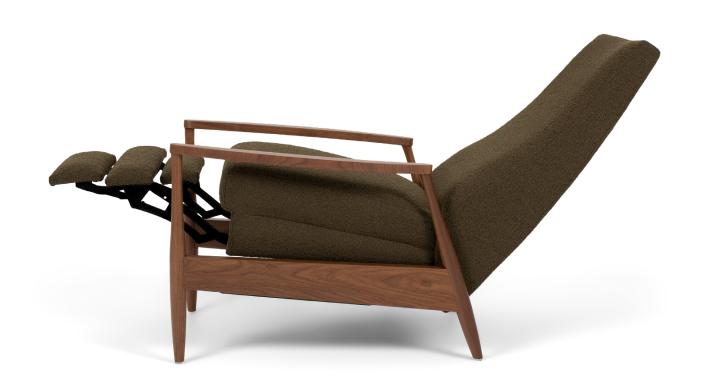

Please use actual leather, fabric, Crypton\*, Sunbrella\* and Ultrasuede\* swatches when specifying furniture as the colors shown may vary due to the printing process.

Wall Clearance is 16"