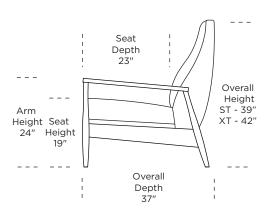

Please use actual leather, fabric, Crypton\*, Sunbrella\* and Ultrasuede\* swatches when specifying furniture as the colors shown may vary due to the printing process.

Wall Clearance is 16"