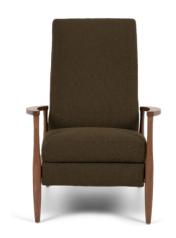

# **ASTON**





AMERICAN LEATHER°

**ASTON** 

### **Standard Features:**

Advanced unidirectional suspension system Premium high-density, high-resiliency foam seat

Tight back and seat cushion
Single-needle top-stitch
Limited lifetime warranty on frame and suspension

Three-year warranty on mechanism Quick-ship delivery

## **Options:**

Solid Natural Walnut wood base available Wood base available in Dune, Ebony, Mink, or Oiled Ash finish

## **Additional Power Options:**

Motorized recliner with an in-seat control panel that is easy to use and includes a USB charging port

Motor has a limited three-year warranty Lithium-ion battery pack available Battery pack has a one-year warranty

Please use actual leather, fabric, Crypton\*, Sunbrella\* and Ultrasuede\* swatches when specifying furniture as the