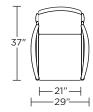

ight back and seat cushion
Single-needle top-stitch
Limited lifetime warranty on frame and suspension

Three-year warranty on mechanism Quick-ship delivery

## **Options:**

Solid Natural Walnut wood base available Wood base available in Dune, Ebony, Mink, or Oiled Ash finish

## **Additional Power Options:**

Motorized recliner with an in-seat control panel that is easy to use and includes a USB charging port

Motor has a limited three-year warranty Lithium-ion battery pack available Battery pack has a one-year warranty

Please use actual leather, fabric, Crypton\*, Sunbrella\* and Ultrasuede\* swatches when specifying furniture as the colors shown may vary due to the printing process.

Wall Clearance is 16"



#### AST-REC-ST



#### AST-REC-XT



#### **AST-REC-ST**



#### AST-REC-XT



#### **AST-REC-ST**



#### AST-REC-XT