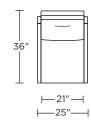

attached back cushion
Tight seat cushion
Single-needle top-stitch
Limited lifetime warranty on frame and
suspension
Three-year warranty on mechanism
Quick-ship delivery

## **Options:**

Solid Natural Walnut wood base available Wood base available in Dune, Ebony, Mink, or Oiled Ash finish

## **Additional Power Options:**

Motorized recliner with an on-seat control panel that is easy to use and includes a USB charging port

Motor has a limited three-year warranty Lithium-ion battery pack available Battery pack has a one-year warranty

Please use actual leather, fabric, Crypton\*, Sunbrella\* and Ultrasuede\* swatches when specifying furniture as the colors shown may vary due to the printing process.

Wall Clearance is 16"



#### **EVR-REC-ST**



#### **EVR-REC-XT**



## **EVR-REC-ST**



#### **EVR-REC-XT**



## **EVR-REC-ST**



## **EVR-REC-XT**