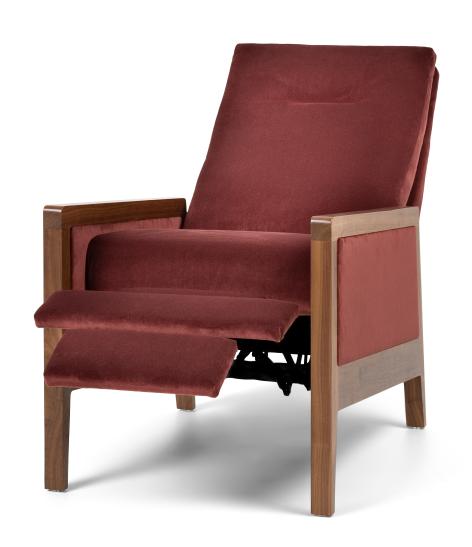

## **Additional Power Options:**

Motorized recliner with an on-seat control panel that is easy to use and includes a USB charging port

Motor has a limited three-year warranty Lithium-ion battery pack available Battery pack has a one-year warranty

Please use actual leather, fabric, Crypton\*, Sunbrella\* and Ultrasuede\* swatches when specifying furniture as the colors shown may vary due to the printing process.

Wall Clearance is 16"