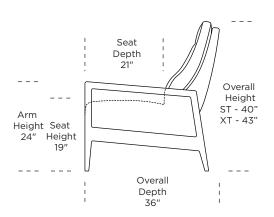

ension system
Premium high-density, high-resiliency foam seat
Semi-attached back cushion
Tight seat cushion
Single-needle top-stitch
Limited lifetime warranty on frame and
suspension
Three-year warranty on mechanism
Quick-ship delivery

## **Options:**

Solid Natural Walnut wood base available Wood base available in Dune, Ebony, Mink, or Oiled Ash finish

## **Additional Power Options:**

Motorized recliner with an on-seat control panel that is easy to use and includes a USB charging port

Motor has a limited three-year warranty Lithium-ion battery pack available Battery pack has a one-year warranty

Please use actual leather, fabric, Crypton\*, Sunbrella\* and Ultrasuede\* swatches when specifying furniture as the colors shown may vary due to the printing process.

Wall Clearance is 16"



#### **EVR-REC-ST**



#### **EVR-REC-XT**



## **EVR-REC-ST**



#### **EVR-REC-XT**



## **EVR-REC-ST**



## **EVR-REC-XT**