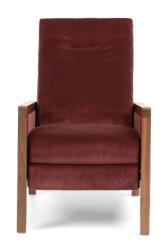

# RE-INVENTED RECLINER™

## **EVANDER**





AMERICAN LEATHER

## **EVANDER**

## **Standard Features:**

Advanced unidirectional suspension system
Premium high-density, high-resiliency foam seat
Semi-attached back cushion
Tight seat cushion
Single-needle top-stitch
Limited lifetime warranty on frame and
suspension
Three-year warranty on mechanism
Quick-ship delivery

## **Options:**

Solid Natural Walnut wood base available Wood base available in Dune, Ebony, Mink, or Oiled Ash finish

## **Additional Power Options:**

Motorized recliner with an on-seat control panel that is easy to use and includes a USB charging port

Motor has a limited three-year warranty Lithium-ion battery pack available Battery pack has a one-year warranty

Please use actual leather, fabric, Crypton\*, Sunbrella\* and Ultrasuede\* swatches when specifying