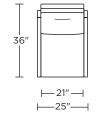

ight seat cushion
Single-needle top-stitch
Limited lifetime warranty on frame and
suspension
Three-year warranty on mechanism
Quick-ship delivery

## **Options:**

Solid Natural Walnut wood base available Wood base available in Dune, Ebony, Mink, or Oiled Ash finish

## **Additional Power Options:**

Motorized recliner with an on-seat control panel that is easy to use and includes a USB charging port

Motor has a limited three-year warranty Lithium-ion battery pack available Battery pack has a one-year warranty

Please use actual leather, fabric, Crypton\*, Sunbrella\* and Ultrasuede\* swatches when specifying furniture as the colors shown may vary due to the printing process.

Wall Clearance is 16"



#### **EVR-REC-ST**



#### **EVR-REC-XT**



## **EVR-REC-ST**



#### **EVR-REC-XT**



## **EVR-REC-ST**



## **EVR-REC-XT**