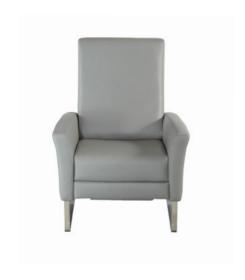

## NICO

AMERICAN LEATHER

NICO

#### **Standard Features:**

Advanced unidirectional suspension system Premium high-density, high-resiliency foam seat

Tight back and seat cushion
Single-needle top-stitch
Limited lifetime warranty on frame and suspension