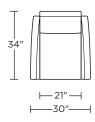

Please use actual leather, fabric, Crypton\*, Sunbrella\* and Ultrasuede\* swatches when specifying furniture as the colors shown may vary due to the printing process.

Wall Clearance is 16"

NIO-REC-XT

**NIO-REC-ST** 

NIO-REC-XT

NIO-REC-ST