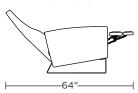

Please use actual leather, fabric, Crypton\*, Sunbrella\* and Ultrasuede\* swatches when specifying furniture as the colors shown may vary due to the printing process.

Wall Clearance is 16"

NIO-REC-XT

**NIO-REC-ST** 