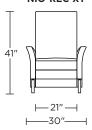

Please use actual leather, fabric, Crypton\*, Sunbrella\* and Ultrasuede\* swatches when specifying furniture as the colors shown may vary due to the printing process.

Wall Clearance is 16"

NIO-REC-XT

**NIO-REC-ST** 

NIO-REC-XT

NIO-REC-ST

#### NIO-REC-XT