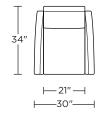

Please use actual leather, fabric, Crypton\*, Sunbrella\* and Ultrasuede\* swatches when specifying furniture as the colors shown may vary due to the printing process.

Wall Clearance is 16"

NIO-REC-XT

**NIO-REC-ST** 

NIO-REC-XT

NIO-REC-ST