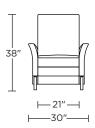

Please use actual leather, fabric, Crypton\*, Sunbrella\* and Ultrasuede\* swatches when specifying furniture as the colors shown may vary due to the printing process.

Wall Clearance is 16"

NIO-REC-XT

**NIO-REC-ST** 

NIO-REC-XT

NIO-REC-ST

#### NIO-REC-XT