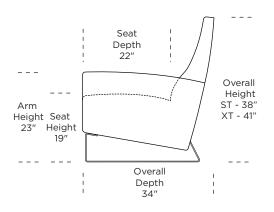

Please use actual leather, fabric, Crypton\*, Sunbrella\* and Ultrasuede\* swatches when specifying furniture as the colors shown may vary due to the printing process.

Wall Clearance is 16"

NIO-REC-XT

**NIO-REC-ST** 

NIO-REC-XT

NIO-REC-ST

#### NIO-REC-XT