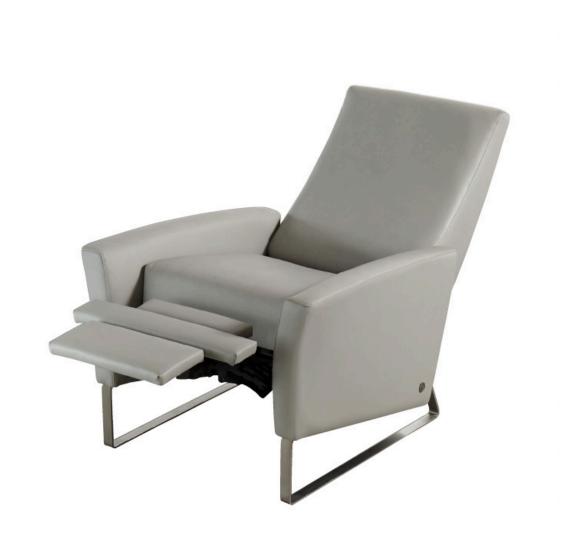

### **Additional Power Options:**

Motorized recliner with an in-arm control panel that is easy to use and includes a USB charging port

Motor has a limited three-year warranty Lithium-ion battery pack available Battery pack has a one-year warranty

Please use actual leather, fabric, Crypton\*, Sunbrella\* and Ultrasuede\* swatches when specifying furniture as the colors shown may vary due to the printing process.

Wall Clearance is 16"

NIO-REC-XT

**NIO-REC-ST** 